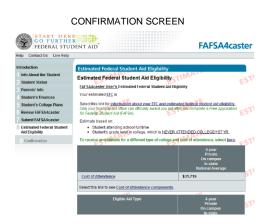

### FAFSA Financial Information

Deadline: February 16, 2024 Part 3

Because of the nature of the Excel scholarship commitment and the desire of the program to select an economically diverse cadre, it is important that we have accurate information regarding each applicant's financial situation. In order to provide an accurate estimate of the actual Excel award at the time of selection, it is critical that Excel, Union University, Bethel and each applicant's family have an accurate estimate of the applicant's Expected Family Contribution (EFC).

A student's EFC is ultimately determined by completing the Free Application for Federal Student Aid (FAFSA). The FAFSA requires a PIN and should be requested before you begin the application process.

The following steps are required to complete this part of the application: