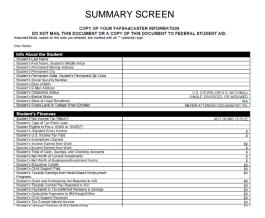

### FAFSA Financial Information

Deadline: February 16, 2024 Part 3

Because of the nature of the Excel scholarship commitment and the desire of the program to select an economically diverse cadre, it is important that we have accurate information regarding each applicant's financial situation. In order to provide an accurate estimate of the actual Excel award at the time of selection, it is critical that Excel, Union University, Bethel and each applicant's family have an accurate estimate of the applicant's Expected Family Contribution (EFC).

A student's EFC is ultimately determined by completing the Free Application for Federal Student Aid (FAFSA). The FAFSA requires a PIN and should be requested before you begin the application process.

The following steps are required to complete this part of the application: